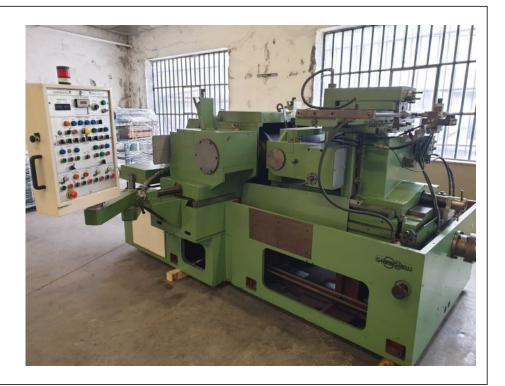

## **GHIRINGHELLI 500 SP600**

Kind: Centerless grinder Brand: GHIRINGHELLI

Model: 500 SP600

Year: 1981 Serial Nr: -

Stock Nr: P848

Machine is being mechanically and electrically rebuilt (NC)

## **TECHNICAL DETAILS**

- work grinding wheel diameter : 600 [mm]- grinding wheel width : 500 [mm]

## **EQUIPMENT**

- in feed working device
- loading gantry with storage magazine
- lubricating tank with paper filtration
- cooling unit
- speed variator on the driven grinding wheel
- various grinding wheel holders shaft
- various grinding wheel holders flanges
- various grinding wheels
- new rebuilt machine with numerical axis on grinding wheel holder slide